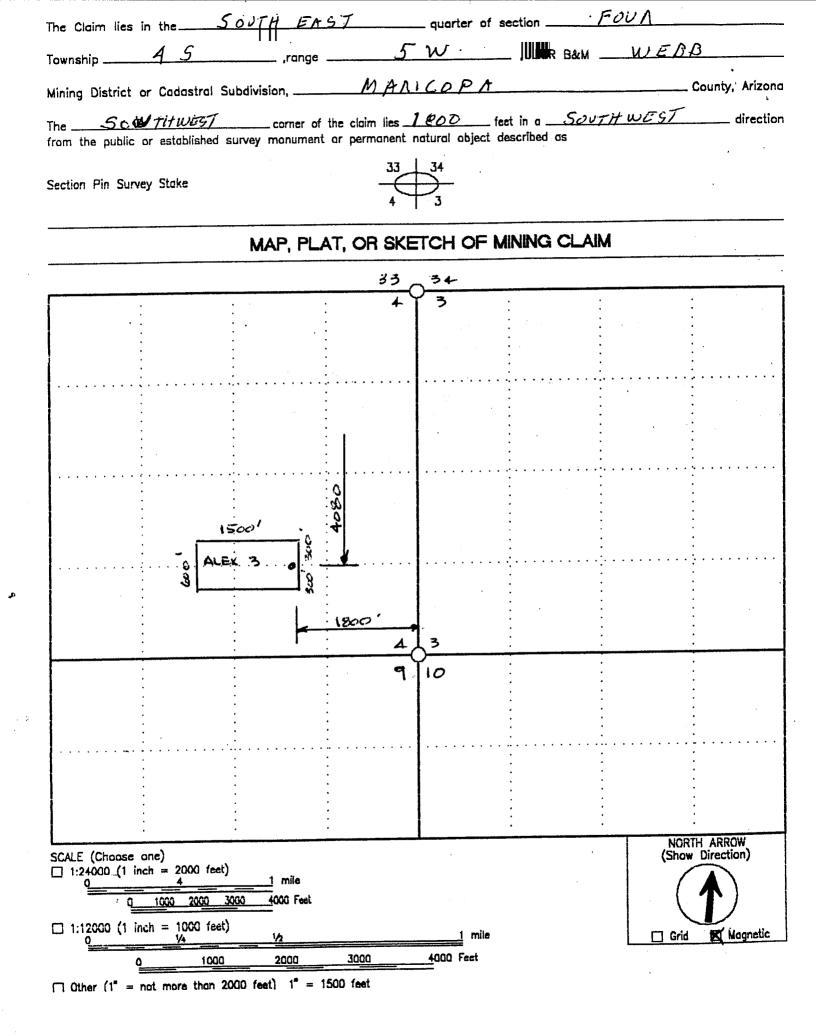

| BLM Serial No. | Name of Claim |    | Rg<br>mple: 131 |    |    | County Recordation<br>Book and Page No. | Co. Recording<br>Date |
|----------------|---------------|----|-----------------|----|----|-----------------------------------------|-----------------------|
|                | Hex One       | 45 | 5w              | 10 | 14 | 350435                                  | 98                    |
|                | AlexTwo       |    |                 |    |    | 350436                                  | 98                    |
| 355908         | Alex Three    | 45 | 52              | 4  | 14 | 355908                                  | OZ                    |
| 356616         | Alex Four     | 45 | 5W              | 9  | 14 | 358616                                  | 02                    |
| 356376         | Alex Five     | 45 | 5W              | 4  | 14 | 356376                                  | 02                    |
| 356377         | Alex Six      | 45 | 5W              | 4  | 14 | 356377                                  | 02                    |
| 356378         | Alex Seven    | 45 | 54              | 4  | 14 | 356378                                  | 02                    |
| 356379         | Alex Eight    | 45 | 5W              | 4  | 14 | 356379                                  | 02                    |
| 395803         | Alex Eleven   | 45 | 5W              | 14 | 14 | 395803                                  | 09                    |
|                | AlexTwelve    |    |                 |    |    |                                         | 09                    |